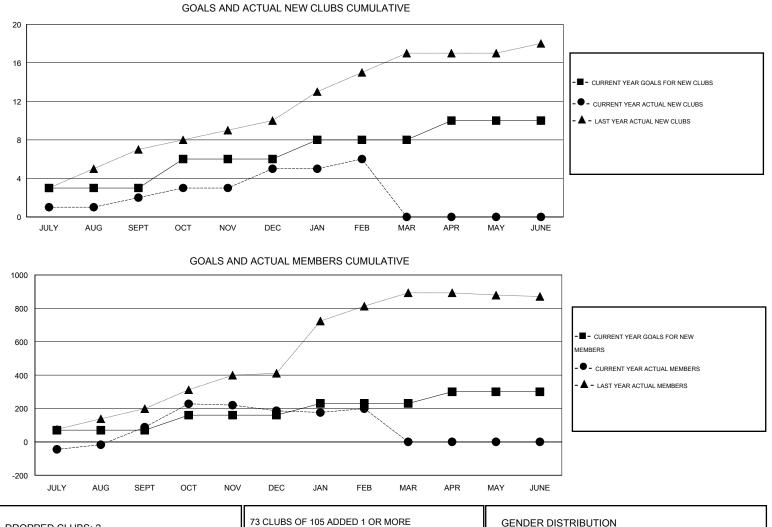

## GMT: Mahesh Pasqual

| _             |                  | Clubs               |                            |                             |               |                    | Members                          |                              |                             |
|---------------|------------------|---------------------|----------------------------|-----------------------------|---------------|--------------------|----------------------------------|------------------------------|-----------------------------|
|               | RESU             | LTS FOR 2013-2014   |                            |                             |               | RESU               | ILTS FOR 2013-2014               |                              |                             |
| QUARTER       | NEW CLUB<br>GOAL | ACTUAL NEW<br>CLUBS | ACTUAL<br>DROPPED<br>CLUBS | ACTUAL NET<br>GAIN/<br>LOSS | QUARTER       | NEW MEMBER<br>GOAL | ACTUAL TOTAL<br>MEMBERS<br>ADDED | ACTUAL<br>DROPPED<br>MEMBERS | ACTUAL NET<br>GAIN/<br>LOSS |
| JULY/AUG/SEPT | 3                | 2                   | 0                          | 2                           | JULY/AUG/SEPT | 70                 | 203                              | 115                          | 88                          |
| OCT/NOV/DEC   | 3                | 3                   | 2                          | 1                           | OCT/NOV/DEC   | 90                 | 255                              | 157                          | 98                          |
| JAN/FEB/MAR   | 2                | 1                   | 0                          | 1                           | JAN/FEB/MAR   | 70                 | 43                               | 30                           | 13                          |
| APR/MAY/JUNE  | 2                | 0                   | 0                          | 0                           | APR/MAY/JUNE  | 70                 | 0                                | 0                            | 0                           |

| DROPPED CLUBS: 2               | 73 CLUBS OF 105 ADDED 1 OR MORE | GENDER DISTRIBUTION   |                |  |
|--------------------------------|---------------------------------|-----------------------|----------------|--|
|                                | NEW MEMBERS                     | MALE                  | 3,531 (88.16%) |  |
| DROPPED MEMBERS                |                                 | FEMALE                | 474 (11.84%)   |  |
| DECEASED 15                    | CLICK HERE FOR HEALTH           | FAMILY UNIT MEMBERS   | 815            |  |
| CLUB CANCELLED 18<br>OTHER 269 | ASSESSMENT DATA                 | HEAD OF HOUSEHOLD     |                |  |
| TOTAL 302                      |                                 | NON-HEAD OF HOUSEHOLD | 416            |  |